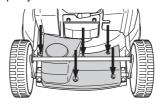

# Dismantling and assembling the cutter

WARNING! Always wear heavy-duty gloves when servicing and maintaining the cutting equipment. The cutters are very sharp and cuts can occur very easily.

The ignition lead should always be removed from the spark plug before repair, cleaning or maintenance work.

#### Dismantling

Unscrew the bolt holding the cutter.

- · Remove bolt, washer and cup spring.
- · Remove the cutter.

#### **Assembly**

 Position the cutter so that the cutting edge faces in the direction of rotation.

 Fit the cup spring, make sure it centres correctly on the engine shaft.

 Fit the washer and tighten the bolt correctly. The bolt should be tightened with a torque of 45-60 Nm.